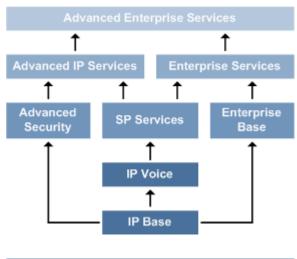

### **IOS Nomenclature**







## **IOS Package Trees**





# **Typical Release Lifecycle**



First Customer Shipment (FCS) · The release is first available to Cisco customers on CCO

**EOS Notice** · Notification of upcoming EOS

End of Sale (EOS) · The release is no longer orderable or included in manufactured shipments

End of Engineering (EOE) · The last day for software fixes; only TAC assistance is offered from this point

**End of Life (EOL)** · The last day for TAC support; release becomes obsolete; upgrade is only option for support

## **IOS Filename**

c3725-entbase-mz.124-6.T.bin

|                        |       | <br> |   |
|------------------------|-------|------|---|
| Hardware<br>Feature Se | t ——— |      |   |
| Memory Location        |       | _    |   |
| Compression Format     | t ——— | _    |   |
| Maintenance Release