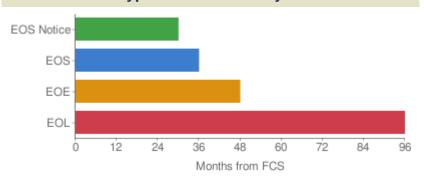

# **Typical Release Lifecycle**

First Customer Shipment (FCS) · The release is first available to Cisco customers on CCO

**EOS Notice** · Notification of upcoming EOS

End of Sale (EOS) · The release is no longer orderable or included in manufactured shipments

End of Engineering (EOE) · The last day for software fixes; only TAC assistance is offered from this point

**End of Life (EOL)** · The last day for TAC support; release becomes obsolete; upgrade is only option for support