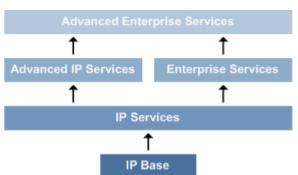

### **IOS Nomenclature**







## **IOS Package Trees**





# **Typical Release Lifecycle**



First Customer Shipment (FCS) · The release is first available to Cisco customers on CCO

**EOS Notice** · Notification of upcoming EOS

End of Sale (EOS) · The release is no longer orderable or included in manufactured shipments

End of Engineering (EOE) · The last day for software fixes; only TAC assistance is offered from this point

**End of Life (EOL)** · The last day for TAC support; release becomes obsolete; upgrade is only option for support

## **IOS Filename**

c3725-entbase-mz.124-6.T.bin

|                        |       | <br> |   |
|------------------------|-------|------|---|
| Hardware<br>Feature Se | t ——— |      |   |
| Memory Location        |       | _    |   |
| Compression Format     | t ——— | _    |   |
| Maintenance Release    |