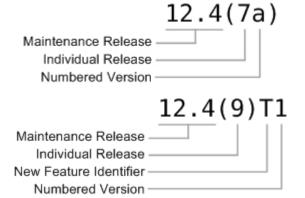

### **IOS Nomenclature**







## **IOS Package Trees**





# **Typical Release Lifecycle**



First Customer Shipment (FCS) · The release is first available to Cisco customers on CCO

**EOS Notice** · Notification of upcoming EOS

End of Sale (EOS) · The release is no longer orderable or included in manufactured shipments

End of Engineering (EOE) · The last day for software fixes; only TAC assistance is offered from this point

**End of Life (EOL)** · The last day for TAC support; release becomes obsolete; upgrade is only option for support

## **IOS Filename**

c3725-entbase-mz.124-6.T.bin

|                        |       | <br> |   |
|------------------------|-------|------|---|
| Hardware<br>Feature Se | t ——— |      |   |
| Memory Location        |       | _    |   |
| Compression Format     | t ——— | _